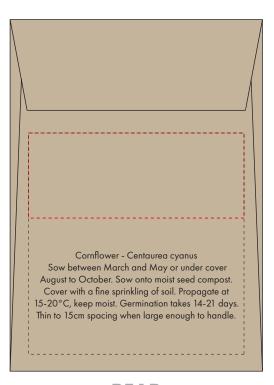

#### ARTWORK SCALE 75%

REAR **FRONT** 

Product Image for visualisation - colours may vary

| FRONT Maximum Print Area 77 x 112mm | BACK<br>Maximum Print Area<br>76mm x 30mm                                                                                                                                                                                                                                      |
|-------------------------------------|--------------------------------------------------------------------------------------------------------------------------------------------------------------------------------------------------------------------------------------------------------------------------------|
|                                     | Cornflower - Centaurea cyanus Sow between March and May or under cover August to October. Sow onto moist seed compost. Cover with a fine sprinkling of soil. Propagate at 15-20°C, keep moist. Germination takes 14-21 days. Thin to 15cm spacing when large enough to handle. |